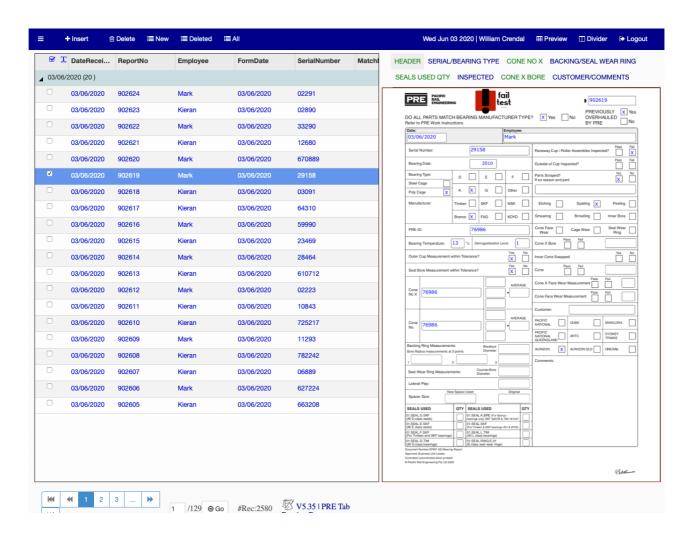

## Silhouette Tablite Example to Capture data

Here is an example of a bearing inspection report template used to capture the number of inspections per day and per clients over time, as well as the number of failed tests.