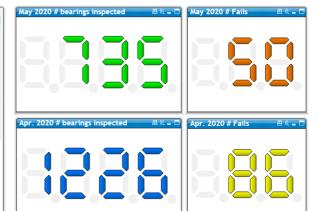

#### Detailed Number of Inspections by Month

|           |   | Bearing         | Cones   |          |         | Spherical |          |       |  |
|-----------|---|-----------------|---------|----------|---------|-----------|----------|-------|--|
| Month     |   | Employee        | # Insp. | # Failed | # Cust. | # Insp.   | # Failed | # Cus |  |
|           | Ξ | Total           | 56      | 3        | 3       | -         | -        | -     |  |
| Mar. 2020 |   | Dan             | 41      | 1        | 2       | -         | -        | -     |  |
|           |   | Marg            | 15 2 2  | -        | -       |           |          |       |  |
|           | ≡ | Total           | 1,146   | 67       | 5       | 80        | 19       | 2     |  |
|           |   | Dan             | 397     | 15       | 4       | -         | -        | -     |  |
| Apr. 2020 |   | Kieran 143 9 4  | -       | -        | -       |           |          |       |  |
|           |   | Marg            | 220     | 24       | 5       | 80        | 19       | 2     |  |
|           |   | Mark 386 19 4 - | -       | -        | -       |           |          |       |  |
|           | = | Total           | 703     | 49       | 5       | 32        | 1        | 3     |  |
|           |   | Dan             | 224     | 10       | 4       | -         | -        | -     |  |
| May 2020  |   | Kieran          | 115     | 9        | 5       | -         | -        | -     |  |
|           |   | Marg            | 170     | 23       | 4       | 32        | 1        | 3     |  |
|           |   | Mark            | 194     | 7        | 5       | -         | -        | -     |  |

### Total this month / last month

Fails